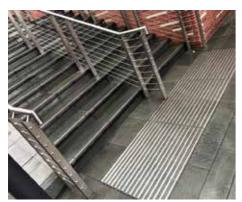

Centre: Cable management solutions

Bottom left: Specialist metal work

Bottom centre: Circular cover

Bottom right: Drainage solutions