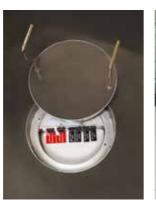

Centre: Cable management solutions

Bottom left: Specialist metal work

Bottom centre: Circular cover

Bottom right: Drainage solutions