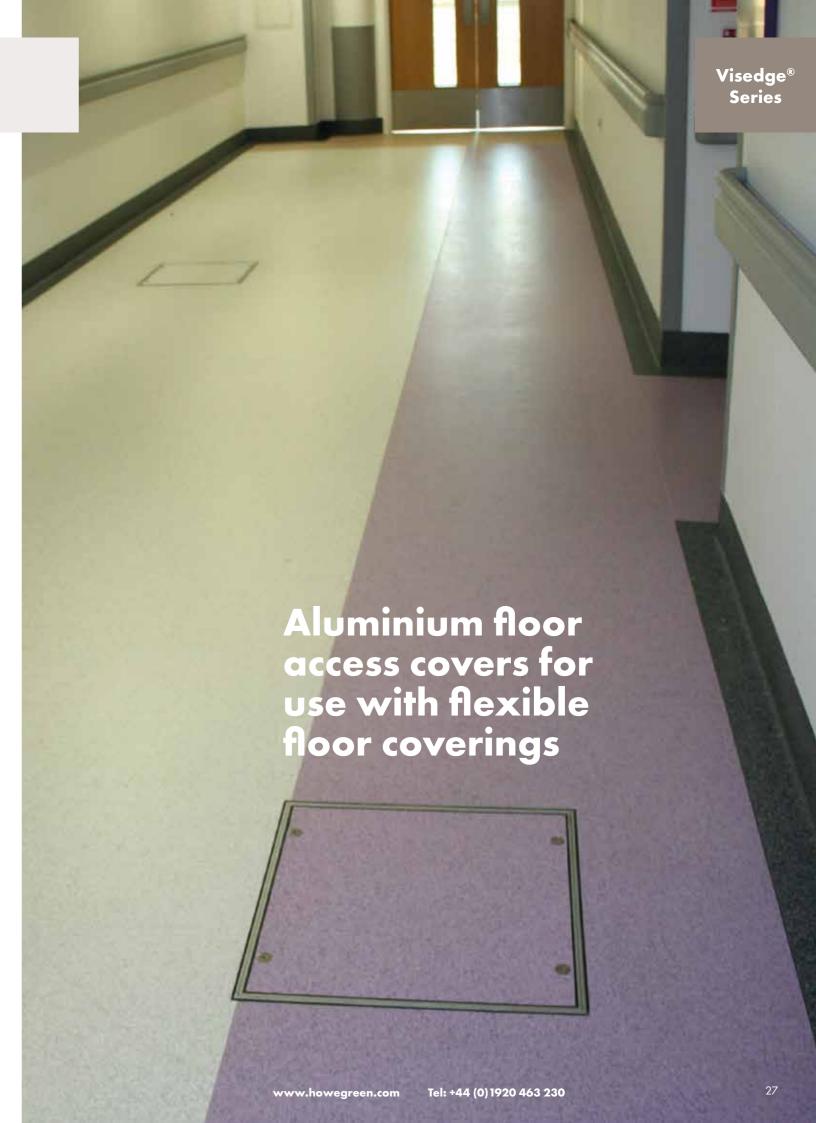

## Visedge<sup>®</sup> Series

#### **VISEDGE® SERIES SPECIFICATIONS**

FLOOR FINISHES: All types of flexible sheet flooring, e.g. PVC, vinyl, rubber, linoleum and some carpets. **PERFORMANCE:** Pedestrian traffic (including wheeled trolleys, sack trucks etc.) only. **FEATURES** Can be fitted quickly and unobtrusively, ensuring minimum disruption. and BENEFITS: The PVC extrusion is locked to the frame sections, bonded and welded to the cut edge of the sheet flooring. This creates a flat, The aluminium and steel construction is tough, light and corrosion resistant. Crimped corners allow the cover and frame to lie completely flat. The unique Howe Green double seal construction forms the most positive seal to drainage, electrical and other ducts. Provides easy access to underfloor services using lifting keys. Trade mark registration numbers 000807842 (EU) and 00001471054 (UK). SIZES: See pages 6-7. **WEIGHT:** Approx. 30kg/m<sup>2</sup>. **INSTALLATION:** Go to www.howegreen.com