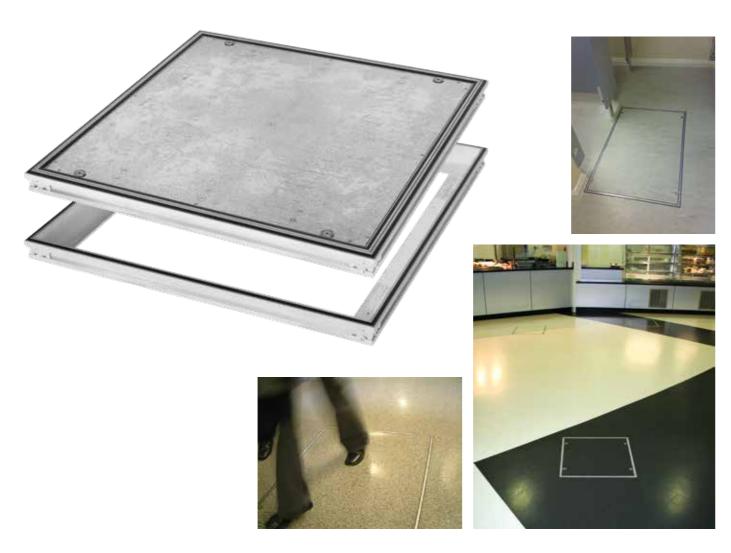

#### **VISEDGE® SERIES SPECIFICATIONS**

FLOOR FINISHES: All types of flexible sheet flooring, e.g. PVC, vinyl, rubber, linoleum and some carpets. **PERFORMANCE:** Pedestrian traffic (including wheeled trolleys, sack trucks etc.) only. **FEATURES** Can be fitted quickly and unobtrusively, ensuring minimum disruption. and BENEFITS: The PVC extrusion is locked to the frame sections, bonded and welded to the cut edge of the sheet flooring. This creates a flat, The aluminium and steel construction is tough, light and corrosion resistant. Crimped corners allow the cover and frame to lie completely flat. The unique Howe Green double seal construction forms the most positive seal to drainage, electrical and other ducts. Provides easy access to underfloor services using lifting keys. Trade mark registration numbers 000807842 (EU) and 00001471054 (UK). SIZES: See pages 6-7. **WEIGHT:** Approx. 30kg/m<sup>2</sup>. **INSTALLATION:** Go to www.howegreen.com