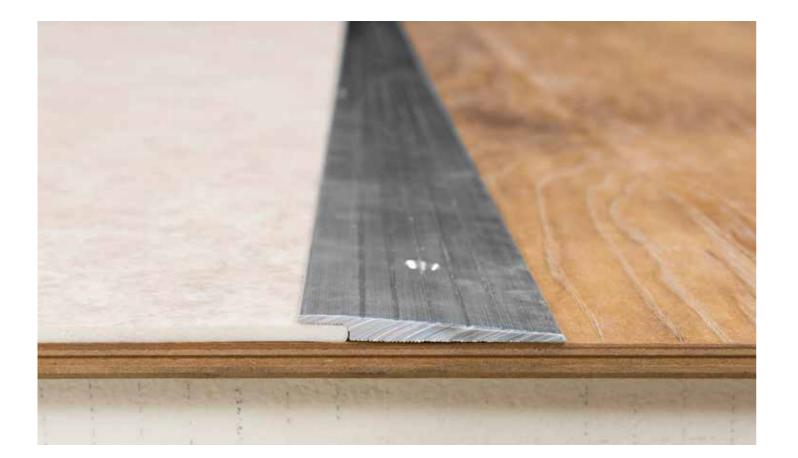

### **Securing Edge Trim**

Enables the smooth flush-joint transition between two different floor finishes, such as vinyl and terrazzo.

#### VISEDGE® VR SPECIFICATIONS

| INSTALLATION:     | Go to www.howegreen.com                                                                                                                                                                                              |
|-------------------|----------------------------------------------------------------------------------------------------------------------------------------------------------------------------------------------------------------------|
| SIZES:            | Supplied in packs of 5 x 2m lengths.                                                                                                                                                                                 |
| MAINTENANCE FREE: | Designed to ensure accurate and unobtrusive installation with no further maintenance once installed.                                                                                                                 |
| PERFORMANCE:      | Pedestrian traffic (including wheeled trolleys, sack trucks etc.) only.                                                                                                                                              |
| FLOOR FINISHES:   | For junctions of flexible sheeting (e.g. vinyl or linoleum) and hard paving (e.g. ceramic tiling etc.).                                                                                                              |
| USAGE:            | Anchors securely the perimeter of the vinyl sheeting to prevent the ingress of water and protects the edge profile of the adjoining ceramic tile paving, forming an impermeable, flat, hygienic and permanent joint. |