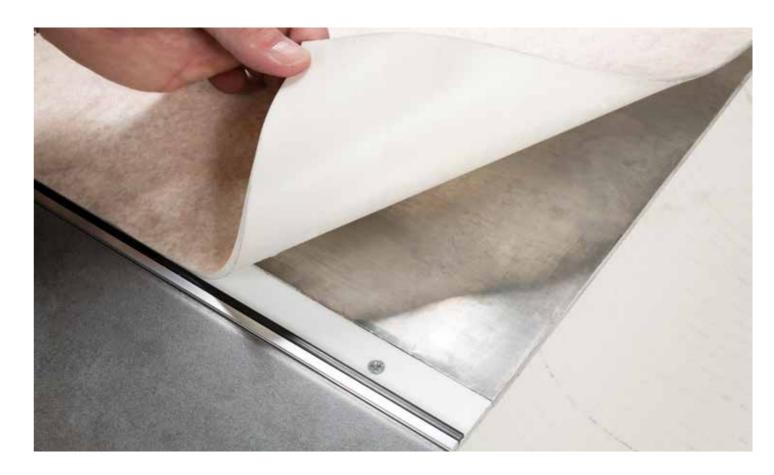

#### **VISEDGE® SERIES SPECIFICATIONS**

FLOOR FINISHES: All types of flexible sheet flooring, e.g. PVC, vinyl, rubber, linoleum and some carpets. **PERFORMANCE:** Pedestrian traffic (including wheeled trolleys, sack trucks etc.) only. **FEATURES** Can be fitted quickly and unobtrusively, ensuring minimum disruption. and BENEFITS: The PVC extrusion is locked to the frame sections, bonded and welded to the cut edge of the sheet flooring. This creates a flat, The aluminium and steel construction is tough, light and corrosion resistant. Crimped corners allow the cover and frame to lie completely flat. The unique Howe Green double seal construction forms the most positive seal to drainage, electrical and other ducts. Provides easy access to underfloor services using lifting keys. Trade mark registration numbers 000807842 (EU) and 00001471054 (UK). SIZES: See pages 6-7. **WEIGHT:** Approx. 30kg/m<sup>2</sup>. **INSTALLATION:** Go to www.howegreen.com

### **Securing Edge Trim**

Secures and protects the edge of flexible flooring when it has been laid on top of another surface.